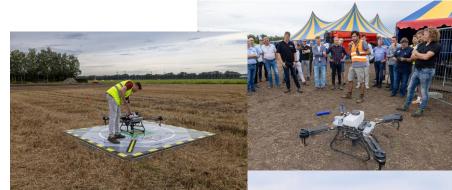

### Spraying Drones

- Interest in NL but legislation barrier
- Recent changes in EASA flight rules
  - Max. span 3 m.
  - no weight limit
  - Extra safety measures (buffer)
- Upcoming change in SUR
  - Art. 21: spraying with unmanned aerial spraying systems
  - Currently at Council ...

# "robotic spraying" herbicides

- Ecobotix Ara
- Spotspraying
- On-board cameras and AI
- PWM nozzles

- Tested in FieldLab Precision Ag (NPPL)
- 30-40 ordered in NL (2024 delivery)
- 90% reduction in herbicides (e.g. glyphosate)