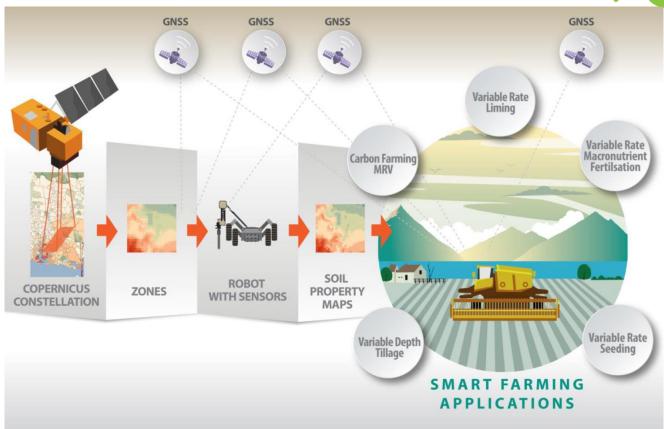

ntics Working

**SC** Controlled Environment, and Urban Farming

**SC** Sustainability Models, Metrics and Data

**SC** Livestock Activities Data Management



### Spraying Drones



- Interest in NL but legislation barrier
- Recent changes in EASA flight rules
  - Max. span 3 m.
  - no weight limit
  - Extra safety measures (buffer)
- Upcoming change in SUR
  - Art. 21: spraying with unmanned aerial spraying systems
  - Currently at Council ...



# "robotic spraying" herbicides



- Ecobotix Ara
- Spotspraying
- On-board cameras and AI
- PWM nozzles



- Tested in FieldLab Precision Ag (NPPL)
- 30-40 ordered in NL (2024 delivery)
- 90% reduction in herbicides (e.g. glyphosate)



#### Regenerative Agriculture





Courtesy: Edd Colbert | Thomas Slattery

#### Soil Quality Analysis Tool







#### Next event?



Shall we have a CAPIGI 2024?