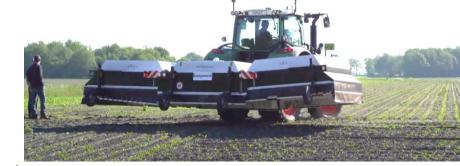

# "robotic spraying" herbicides

- Ecobotix Ara
- Spotspraying
- On-board cameras and AI
- PWM nozzles

- Tested in FieldLab Precision Ag (NPPL)
- 30-40 ordered in NL (2024 delivery)
- 90% reduction in herbicides (e.g. glyphosate)