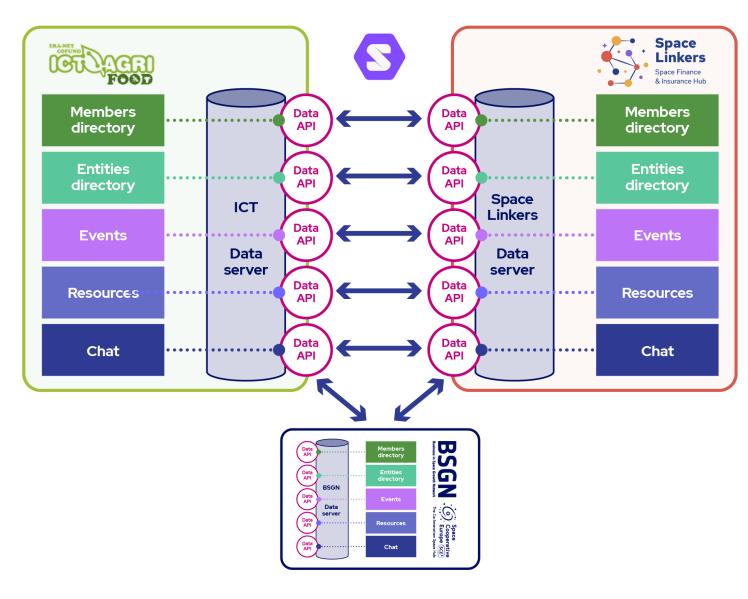

# SECTION #2 BSGN AgriFood Community Platform

## Inter-connecting platforms

### KEY ASSET

• W3C Solid compliant: interconnect any platform implementing compatible open standards