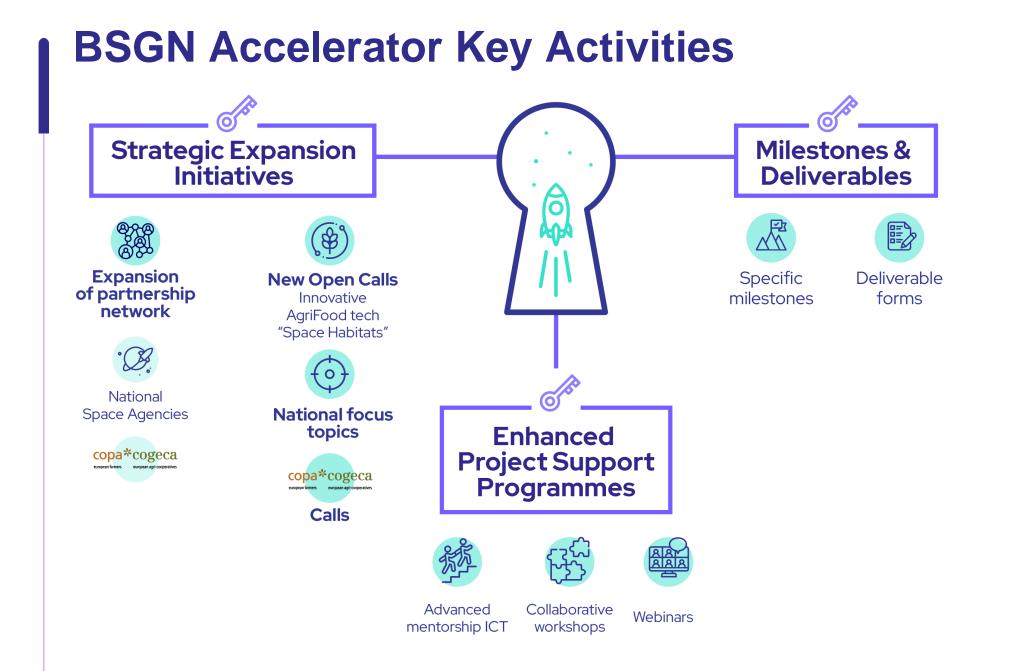

novation Space Hub

Copa-Cogeca and ESA launched partnership on 28 September 2023 to secure the future of sustainable and digital agriculture





# What farmers and agri-cooperatives need

Bridge among the needs of the farming community and space technologies.

- How can space technologies contribute to farmers and agri-cooperatives transition?
- Wich technologies?
- In which timeframe?
- How to ensure that technologies can be accesible to all?

### Next steps

- 1st step: Call on Sustainable Transformation of Agriculture Through Digitalization and Space
- Further collaborations to promote and connect farmers and agri-cooperatives with space technologies

### **SECTION #1**

# BSGN AgriFood Accelerator





## **Selected Projects for Accelerator Portfolio**



#### PROJECT DOMAINS









# SECTION #2 BSGN AgriFood Community Platform



## **BSGN AgriFood Community Platform**

### SUSTAINABLE COMMUNICATION & NETWORKING PLATFORM



## **BSGN AgriFood Community Platform**

### EFFICIENT TOOL TO MANAGE COMMUNICATION & PROJECTS





## **BSGN AgriFood Community Platform**



GOAL 2 **Grow AgriFood** Network 230 AgriFood Platform Stakeholders **Z** Countries, 88% ESA Member States

> All Commercial Service Providers

## The Space AgriFood Marketplace

#### **BSGN AGRIFOOD COMMUNITY PLATFORM**

Already more than 220 stakeholders from 15 member states

#### SPACE LINKERS COMMUNITY PLATFORM

Variety of VCs, Funds, M&A and Distressed Asset Boutiques (ESA SME department project)

#### DIGITAL INVESTMENT CLUB

Invitation of external VC Investors, Space Linkers Investors and Project