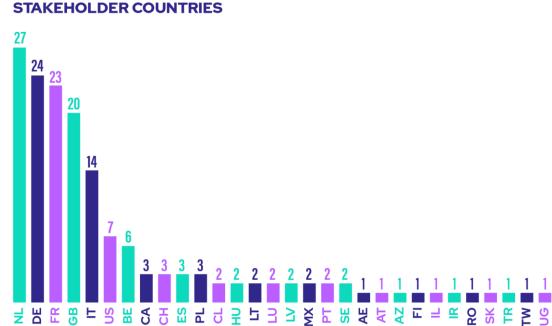

## **BSGN AgriFood Community Platform**

GOAL 2 **Grow AgriFood** Network 230 AgriFood Platform Stakeholders **Z** Countries, 88% ESA Member States

> All Commercial Service Providers

#### **BSGN AGRIFOOD COMMUNITY PLATFORM**

Already more than 220 stakeholders from 15 member states